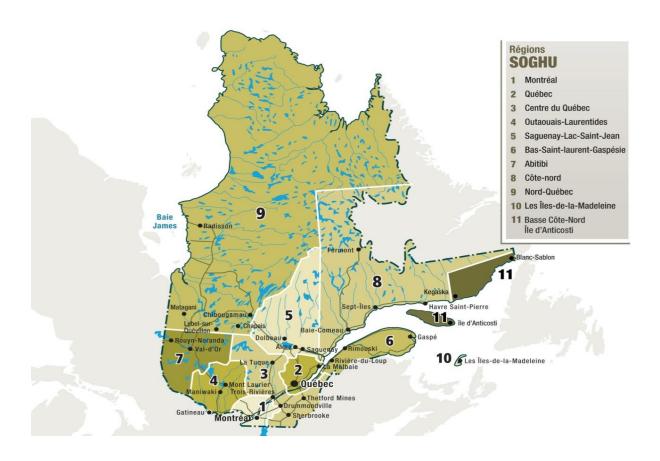

### January 1st 2005: Zones from beginning of SOGHU

| ZONES LEGEND |                            |  |
|--------------|----------------------------|--|
| # Zone       | Zone Name                  |  |
| 1            | Montréal                   |  |
| 2            | Québec                     |  |
| 3            | Centre du Québec           |  |
| 4            | Outaouais-Laurentides      |  |
| 5            | Saguenay-Lac-Saint-Jean    |  |
| 6            | Bas-Saint-Laurent-Gaspésie |  |
| 7            | Abitibi                    |  |
| 8            | Côte-Nord                  |  |
| 9            | Nord-Québec                |  |
| 10           | Les Îles-de-la-Madeleine   |  |

#### NOTE:

En date du **1<sup>er</sup> mai 2005 la** zone 10 **"Les Îles-de -la -Madeleine"** a été ajoutée aux 9 autres zones déjà existantes.

| ZONES LEGEND  |                            |  |
|---------------|----------------------------|--|
| <b># Zone</b> | Zone Name                  |  |
| 1             | Montréal                   |  |
| 2             | Québec                     |  |
| 3             | Centre du Québec           |  |
| 4             | Outaouais-Laurentides      |  |
| 5             | Saguenay-Lac-Saint-Jean    |  |
| 6             | Bas-Saint-Laurent-Gaspésie |  |
| 7             | Abitibi                    |  |
| 8             | Côte-Nord                  |  |
| 9             | Nord-Québec                |  |
| 10            | Les Îles-de-la-Madeleine   |  |