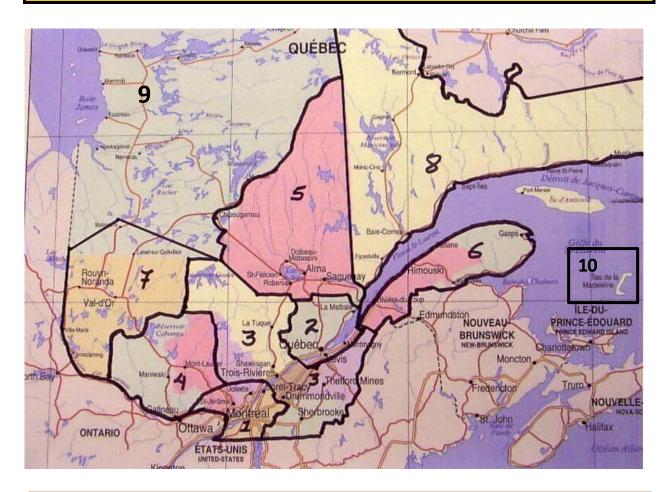

## May 1st 2005 : Addition of Zone 10

#### NOTE:

En date du **1<sup>er</sup> mai 2005 la** zone 10 **"Les Îles-de -la -Madeleine"** a été ajoutée aux 9 autres zones déjà existantes.

| ZONES LEGEND  |                            |  |
|---------------|----------------------------|--|
| <b># Zone</b> | Zone Name                  |  |
| 1             | Montréal                   |  |
| 2             | Québec                     |  |
| 3             | Centre du Québec           |  |
| 4             | Outaouais-Laurentides      |  |
| 5             | Saguenay-Lac-Saint-Jean    |  |
| 6             | Bas-Saint-Laurent-Gaspésie |  |
| 7             | Abitibi                    |  |
| 8             | Côte-Nord                  |  |
| 9             | Nord-Québec                |  |
| 10            | Les Îles-de-la-Madeleine   |  |