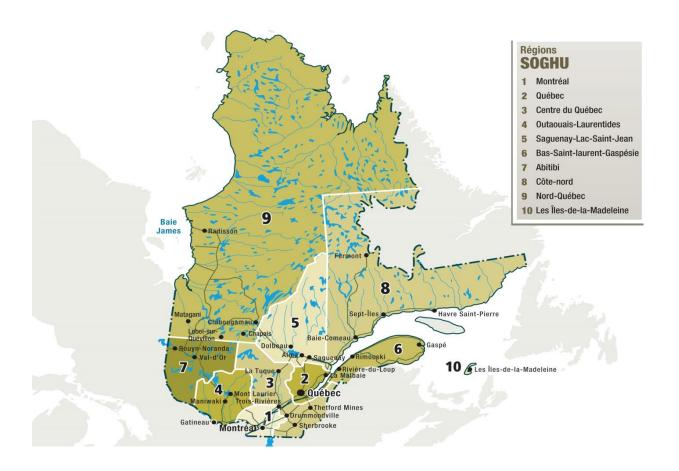

### January 1st 2005: Zones from beginning of SOGHU

| ZONES LEGEND |                            |  |
|--------------|----------------------------|--|
| # Zone       | Zone Name                  |  |
| 1            | Montréal                   |  |
| 2            | Québec                     |  |
| 3            | Centre du Québec           |  |
| 4            | Outaouais-Laurentides      |  |
| 5            | Saguenay-Lac-Saint-Jean    |  |
| 6            | Bas-Saint-Laurent-Gaspésie |  |
| 7            | Abitibi                    |  |
| 8            | Côte-Nord                  |  |
| 9            | Nord-Québec                |  |
| 10           | Les Îles-de-la-Madeleine   |  |

#### NOTE:

En date du **1<sup>er</sup> mai 2005 la** zone 10 **"Les Îles-de -la -Madeleine"** a été ajoutée aux 9 autres zones déjà existantes.

| ZONES LEGEND  |                            |  |
|---------------|----------------------------|--|
| <b># Zone</b> | Zone Name                  |  |
| 1             | Montréal                   |  |
| 2             | Québec                     |  |
| 3             | Centre du Québec           |  |
| 4             | Outaouais-Laurentides      |  |
| 5             | Saguenay-Lac-Saint-Jean    |  |
| 6             | Bas-Saint-Laurent-Gaspésie |  |
| 7             | Abitibi                    |  |
| 8             | Côte-Nord                  |  |
| 9             | Nord-Québec                |  |
| 10            | Les Îles-de-la-Madeleine   |  |