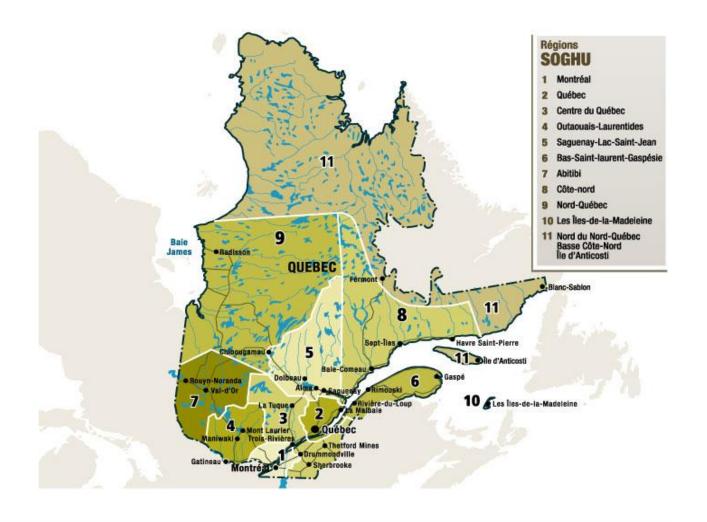

### January 1st 2005: Zones from beginning of SOGHU

| ZONES LEGEND |                            |  |
|--------------|----------------------------|--|
| # Zone       | Zone Name                  |  |
| 1            | Montréal                   |  |
| 2            | Québec                     |  |
| 3            | Centre du Québec           |  |
| 4            | Outaouais-Laurentides      |  |
| 5            | Saguenay-Lac-Saint-Jean    |  |
| 6            | Bas-Saint-Laurent-Gaspésie |  |
| 7            | Abitibi                    |  |
| 8            | Côte-Nord                  |  |
| 9            | Nord-Québec                |  |
| 10           | Les Îles-de-la-Madeleine   |  |

## May 1st 2005 : Addition of Zone 10

#### NOTE:

En date du **1<sup>er</sup> mai 2005 la** zone 10 **"Les Îles-de -la -Madeleine"** a été ajoutée aux 9 autres zones déjà existantes.

| ZONES LEGEND  |                            |  |
|---------------|----------------------------|--|
| <b># Zone</b> | Zone Name                  |  |
| 1             | Montréal                   |  |
| 2             | Québec                     |  |
| 3             | Centre du Québec           |  |
| 4             | Outaouais-Laurentides      |  |
| 5             | Saguenay-Lac-Saint-Jean    |  |
| 6             | Bas-Saint-Laurent-Gaspésie |  |
| 7             | Abitibi                    |  |
| 8             | Côte-Nord                  |  |
| 9             | Nord-Québec                |  |
| 10            | Les Îles-de-la-Madeleine   |  |

## January 1st 2010: Addition of Zone 11

#### NOTE:

As of January 1st, 2010, zone 11 "Basse Côte-Nord Île d'Anticosti" was added to the existing zones.

# AUGUST 1<sup>ST</sup> 2006 : ALTERATIONS FOR ZONE 5, 7 & 9

As of August 1st, 2006, outlines for Zone 5, 7 & 9 were slightly altered.

| Towns                | Zone before 01.08.2006 | <b>Zone after 01.08.2006</b> |
|----------------------|------------------------|------------------------------|
| Beaucanton           | 7                      | 9                            |
| Chapais              | 5                      | 9                            |
| Chibougamau          | 5                      | 9                            |
| Desmaraisville       | 7                      | 9                            |
| Joutel               | 7                      | 9                            |
| Lebel-sur-Quévillion | 7                      | 9                            |
| Matagami             | 7                      | 9                            |
| Miquelon             | 7                      | 9                            |
| Normétal             | 7                      | 9                            |
| Val-Paradis          | 7                      | 9                            |
| Val-St-Gilles        | 7                      | 9                            |
| Villebois            | 7                      | 9                            |
| Waswanipi            | 7                      | 9                            |

#### Here is how the following towns were affected

# JANUARY 1<sup>ST</sup> 2012: ALTERATION OF ZONE 11

As of January 1st 2012, Zone 11 outlines have been slightly altered..

| Here is how the following towns were affected: |
|------------------------------------------------|
|------------------------------------------------|

| Towns         | <b>Zone before 01.01.2012</b> | <b>Zone after 01.01.2012</b> |
|---------------|-------------------------------|------------------------------|
| Fermont       | 8                             | 11                           |
| Sherfferville | 8                             | 11                           |
| Akulivik      | 9                             | 11                           |
| Kuujuarapik   | 9                             | 11                           |
| Kuujjuaq      | 9                             | 11                           |
| Nunavik       | 9                             | 11                           |
| Whampagoostui | 9                             | 11                           |