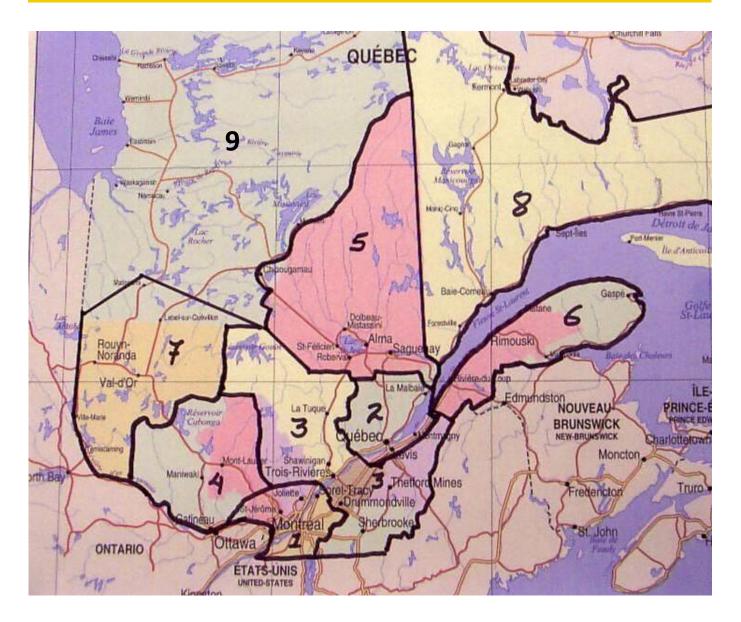

### January 1st 2005: Zones from beginning of SOGHU

| ZONES LEGEND |                            |  |
|--------------|----------------------------|--|
| # Zone       | Zone Name                  |  |
| 1            | Montréal                   |  |
| 2            | Québec                     |  |
| 3            | Centre du Québec           |  |
| 4            | Outaouais-Laurentides      |  |
| 5            | Saguenay-Lac-Saint-Jean    |  |
| 6            | Bas-Saint-Laurent-Gaspésie |  |
| 7            | Abitibi                    |  |
| 8            | Côte-Nord                  |  |
| 9            | Nord-Québec                |  |
| 10           | Les Îles-de-la-Madeleine   |  |